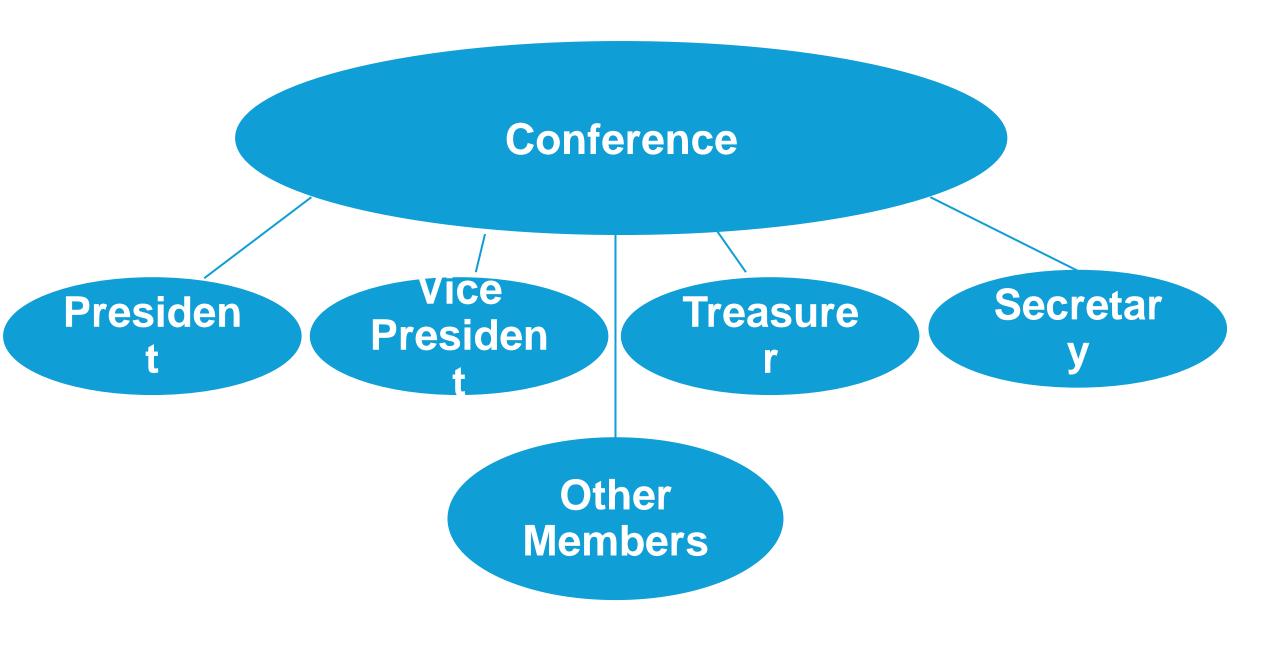

### Structure of SSVP Scotland



### Trustees





#### **National Council**

DIOCESAIT COUNCIS /v21 DIUCESall Groups Comerence



### Diocesan Council Office Holders



# Group Office Holders



## Conference Office Holders and Members



### National Council Members



**National Twinning National** Coordinator **President** (Trustee) **National** Social **Justice National National Treasurer** Council (Trustee) **National** Youth 8 Diocesan Coordinator **Presidents National** (all **Spiritual Trustees**) **Director** 

# National Office Structure

#### **National Office**

Office Finance Admin /
Manager
FT (35hrs) Vacant

1x 35hrs
(FT)
1x 10hrs
(PT)
Plus
Bookkeeper

/SOMITION

National Youth
Development
Coordinator FT
(35 hrs)
Vacant

Volunteers
various
flexible