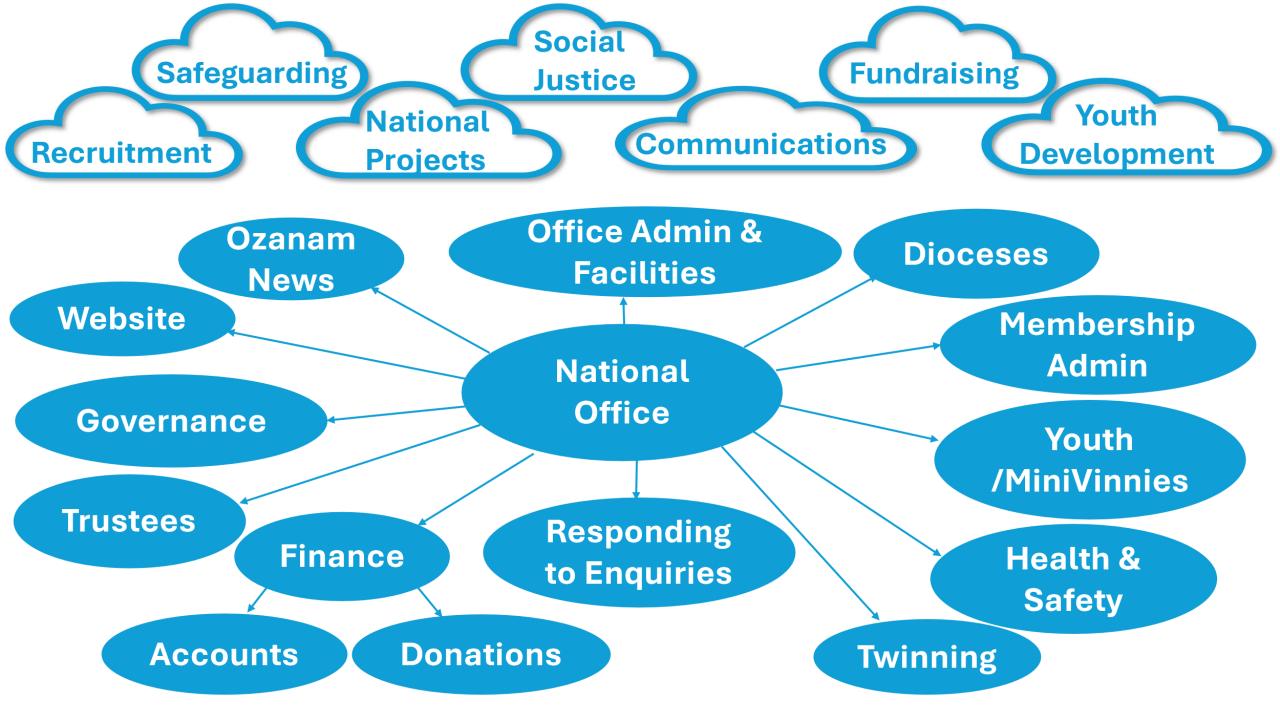

# National Office Structure

#### **National Office**

Office Finance Admin /
Manager
FT (35hrs) Vacant

1x 35hrs
(FT)
1x 10hrs
(PT)
Plus
Bookkeeper

/SOMITION

National Youth
Development
Coordinator FT
(35 hrs)
Vacant

Volunteers
various
flexible