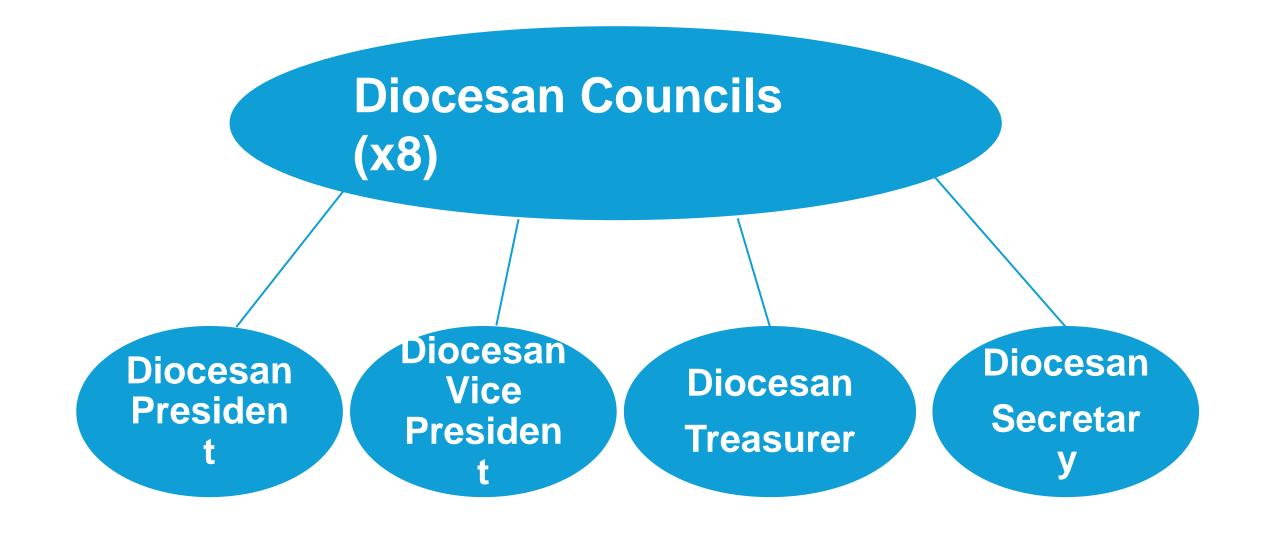

### Structure of SSVP Scotland



### Trustees





#### **National Council**

DIOCESAIT COUNCIS /v21 DIUCESall Groups Comerence



### Diocesan Council Office Holders



# Group Office Holders



## Conference Office Holders and Members



### National Council Members



**National Twinning National** Coordinator **President** (Trustee) **National** Social **Justice National National Treasurer** Council (Trustee) **National** Youth 8 Diocesan Coordinator **Presidents National** (all **Spiritual Trustees**) **Director** 

# National Office Structure

#### **National Office**

Office Finance Admin /
Manager
FT (35hrs) Vacant

1x 35hrs
(FT)
1x 10hrs
(PT)
Plus
Bookkeeper

/SOMITION

National Youth
Development
Coordinator FT
(35 hrs)
Vacant

Volunteers
various
flexible