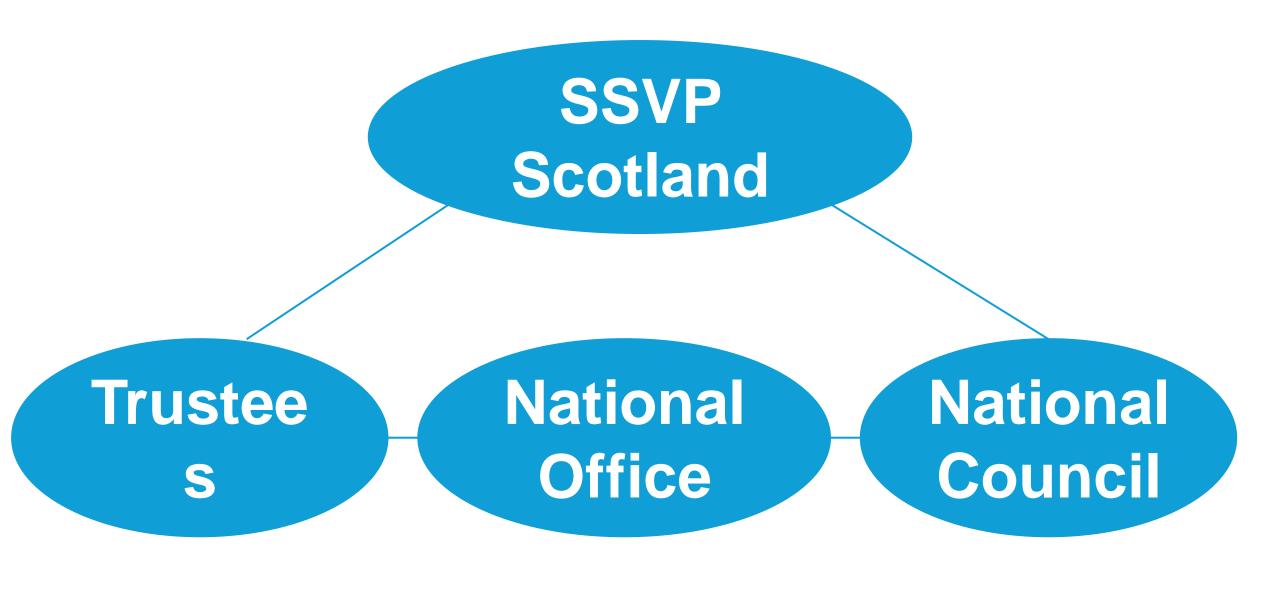

### Structure of SSVP Scotland

### Trustees

#### **National Council**

DIOCESAIT COUNCIS /v21 DIUCESall Groups Comerence