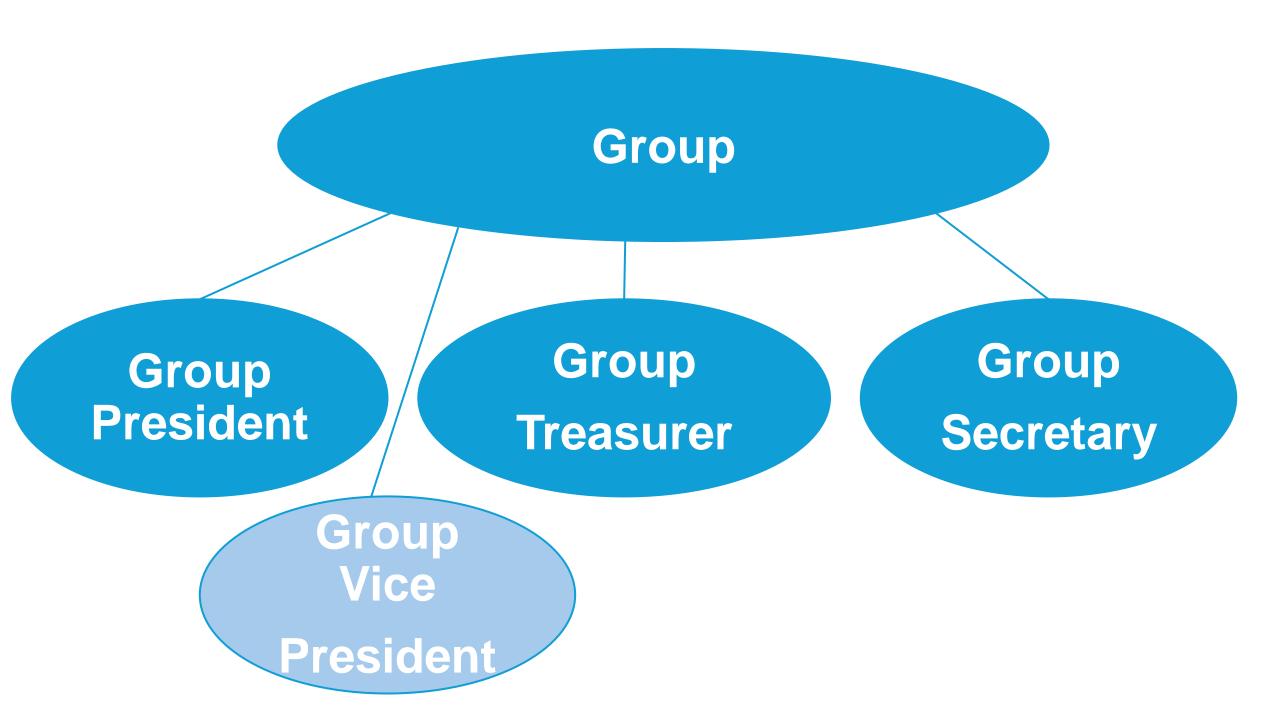

### Structure of SSVP Scotland



### Trustees





#### **National Council**

DIOCESAIT COUNCIS /v21 DIUCESall Groups Comerence



### Diocesan Council Office Holders



# Group Office Holders



## Conference Office Holders and Members



### National Council Members



**National Twinning National** Coordinator **President** (Trustee) **National** Social **Justice National National Treasurer** Council (Trustee) **National** Youth 8 Diocesan Coordinator **Presidents National** (all **Spiritual Trustees**) **Director** 

# National Office Structure

#### **National Office**

Office Finance Admin /
Manager
FT (35hrs) Vacant

1x 35hrs
(FT)
1x 10hrs
(PT)
Plus
Bookkeeper

/SOMITION

National Youth
Development
Coordinator FT
(35 hrs)
Vacant

Volunteers
various
flexible